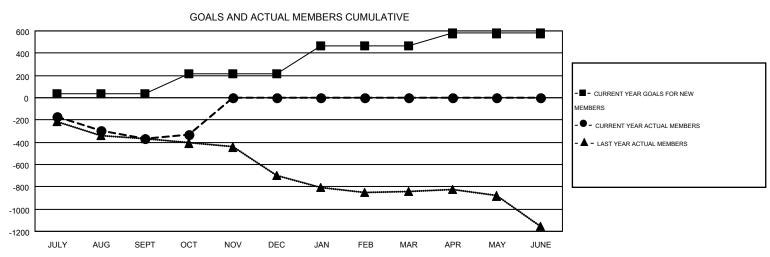

## MONTHLY MEMBERSHIP PROGRESS REPORT

Multiple District 14

Results as of: 10/31/2014

**LOCATION: PENNSYLVANIA** 

| GMT: JERRY    | ' SMITH          |                   |                       |                  |               |                    |                                        |                    | GMT CA 1         |  |
|---------------|------------------|-------------------|-----------------------|------------------|---------------|--------------------|----------------------------------------|--------------------|------------------|--|
|               |                  | Clubs             |                       |                  | Members       |                    |                                        |                    |                  |  |
|               | RESU             | LTS FOR 2014-2015 | RESULTS FOR 2014-2015 |                  |               |                    |                                        |                    |                  |  |
| QUARTER       | NEW CLUB<br>GOAL | NEW CLUBS         | DROPPED<br>CLUBS      | NET<br>GAIN/LOSS | QUARTER       | NEW MEMBER<br>GOAL | CHARTER AND<br>NEW<br>MEMBERS<br>ADDED | DROPPED<br>MEMBERS | NET<br>GAIN/LOSS |  |
| JULY/AUG/SEPT | 2                | 1                 | 7                     | -6               | JULY/AUG/SEPT | 35                 | 301                                    | 667                | -366             |  |
| OCT/NOV/DEC   | 5                | 0                 | 1                     | -1               | OCT/NOV/DEC   | 177                | 195                                    | 160                | 35               |  |
| JAN/FEB/MAR   | 5                | 0                 | 0                     | 0                | JAN/FEB/MAR   | 255                | 0                                      | 0                  | 0                |  |
| APR/MAY/JUNE  | 7                | 0                 | 0                     | 0                | APR/MAY/JUNE  | 111                | 0                                      | 0                  | 0                |  |