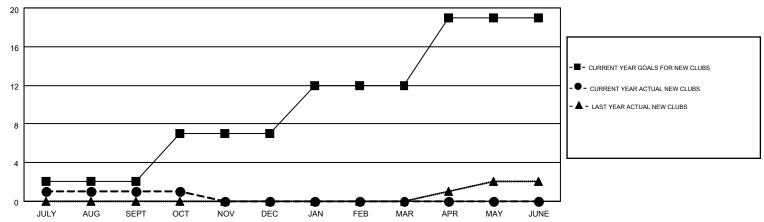

## MONTHLY MEMBERSHIP PROGRESS REPORT

Multiple District 14

Results as of: 10/31/2014

**LOCATION: PENNSYLVANIA** 

| GMT: JERRY    | ' SMITH          |                   |                       |                  |               |                    |                                        |                    | GMT CA 1         |  |
|---------------|------------------|-------------------|-----------------------|------------------|---------------|--------------------|----------------------------------------|--------------------|------------------|--|
|               |                  | Clubs             |                       |                  | Members       |                    |                                        |                    |                  |  |
|               | RESU             | LTS FOR 2014-2015 | RESULTS FOR 2014-2015 |                  |               |                    |                                        |                    |                  |  |
| QUARTER       | NEW CLUB<br>GOAL | NEW CLUBS         | DROPPED<br>CLUBS      | NET<br>GAIN/LOSS | QUARTER       | NEW MEMBER<br>GOAL | CHARTER AND<br>NEW<br>MEMBERS<br>ADDED | DROPPED<br>MEMBERS | NET<br>GAIN/LOSS |  |
| JULY/AUG/SEPT | 2                | 1                 | 7                     | -6               | JULY/AUG/SEPT | 35                 | 301                                    | 667                | -366             |  |
| OCT/NOV/DEC   | 5                | 0                 | 1                     | -1               | OCT/NOV/DEC   | 177                | 195                                    | 160                | 35               |  |
| JAN/FEB/MAR   | 5                | 0                 | 0                     | 0                | JAN/FEB/MAR   | 255                | 0                                      | 0                  | 0                |  |
| APR/MAY/JUNE  | 7                | 0                 | 0                     | 0                | APR/MAY/JUNE  | 111                | 0                                      | 0                  | 0                |  |